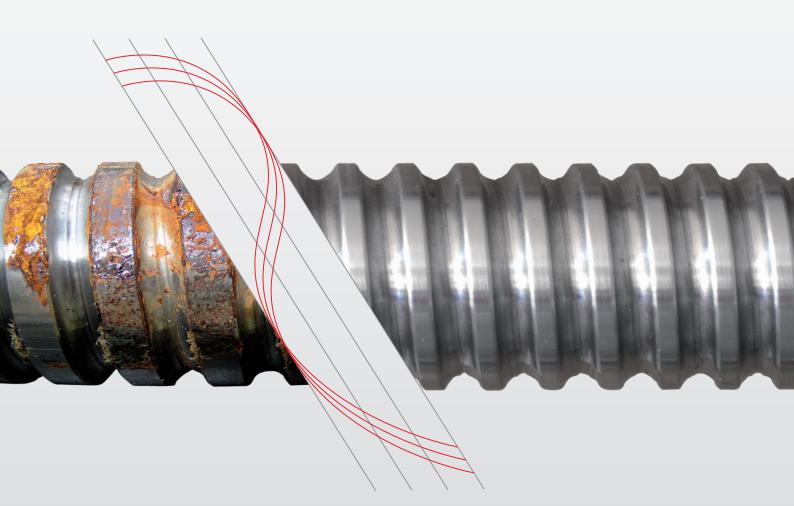

## **Repairs**

The joint-stock company KSK Precise Motion, a.s. offers service of ball screws from in-house production as well as potential emergency repairs of screws by other manufacturers.

These repairs are performed preferably on the premises of our company equipped for measurements by special measurement apparatus and for optimum implementation of the repair. In the case of irreparable defects we offer production of new screws made according to the submitted sample.

### What we are able to repair

- Repairs of ball and trapezoidal screws from in-house production as well as by other world-class manufacturers
- Assurance of correct functioning and new setting of preloading, or clearances of ball screw nuts
- Production and supply of new products designed and made according to the submitted sample
- Performance of emergency repairs of ball and trapezoidal screws within shortened deadlines according to your need