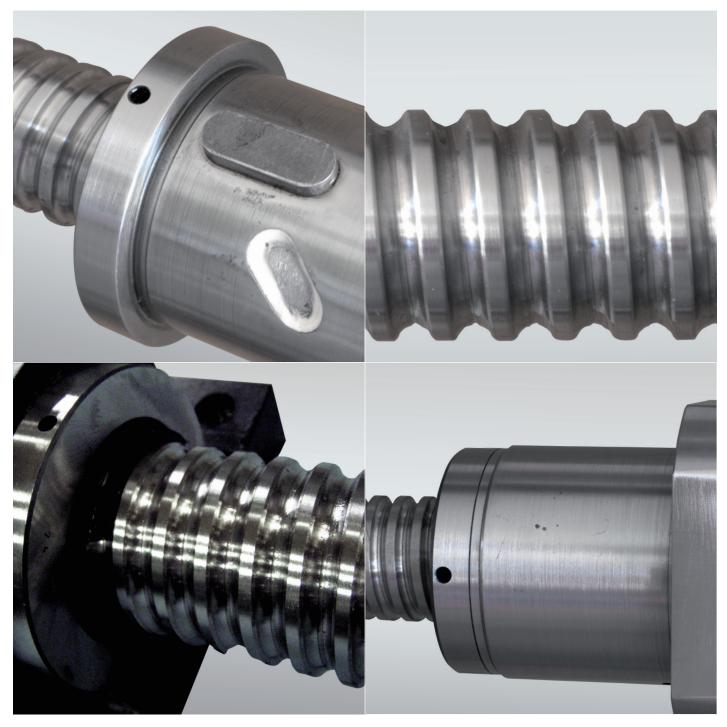

case of irreparable defects we offer production of new screws made according to the submitted sample.

### What we are able to repair





- Repairs of ball and trapezoidal screws from in-house production as well as by other world-class manufacturers
- Assurance of correct functioning and new setting of preloading, or clearances of ball screw nuts
- Production and supply of new products designed and made according to the submitted sample
- Performance of emergency repairs of ball and trapezoidal screws within shortened deadlines according to your need

Petr Valášek Service, outsourcing KSK Precise Motion, a.s. Production plant: Blanenská 1277/37, 664 34 Kuřim Tel.: +420 533 033 735 Mob.: +420 731 138 674 Fax: +420 533 033 734

web: www.ksk-pm.com

### And what they look like after repair



#### **OFFICIAL ADDRESS**

KSK Precise Motion, a.s. Blanenská 1277/37 664 34 Kuřim CZ - Czech republic tel.: +420 533 033 735

fax: +420 533 033 734 e-mail: info@ksk-pm.cz