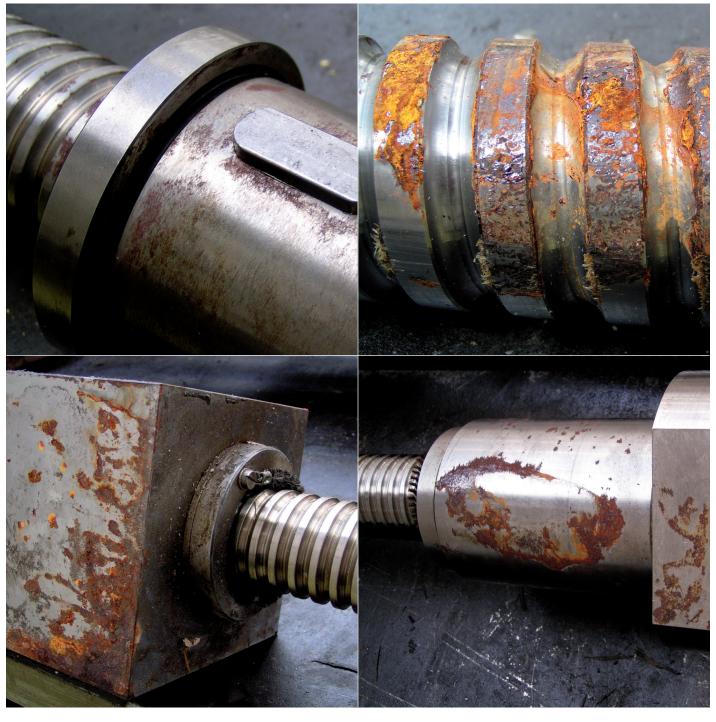

## **Repairs**

The joint-stock company KSK Precise Motion, a.s. offers service of ball screws from in-house production as well as potential emergency repairs of screws by other manufacturers.

These repairs are performed preferably on the premises of our company equipped for measurements by special measurement apparatus and for optimum implementation of the repair. In the case of irreparable defects we offer production of new screws made according to the submitted sample.

### What we are able to repair

- Repairs of ball and trapezoidal screws from in-house production as well as by other world-class manufacturers
- Assurance of correct functioning and new setting of preloading, or clearances of ball screw nuts
- Production and supply of new products designed and made according to the submitted sample
- Performance of emergency repairs of ball and trapezoidal screws within shortened deadlines according to your need